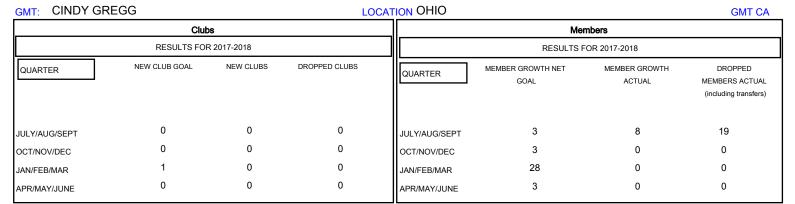

## District 13 OH1

Results as of: 08/31/2017

| DROPPED CLUBS: 0  DROPPED MEMBERS | 6 CLUBS OF 59 ADDED 1 OR MORE NEW MEMBERS | GENDER DISTRIBUTION  MALE 1,362 (79.60%)  FEMALE 349 (20.40%)  Women Percentage Fiscal Year Goal: 27% |
|-----------------------------------|-------------------------------------------|-------------------------------------------------------------------------------------------------------|
| DECEASED 6                        | CLICK HERE FOR CUMULATIVE                 | TOTAL FAMILY UNIT MEMBERS 270                                                                         |
| CLUB CANCELLED 0 OTHER 13         | MEMBERSHIP DATA                           | FAMILY MEMBERS PAYING HALF 138                                                                        |
| TOTAL 19                          |                                           |                                                                                                       |