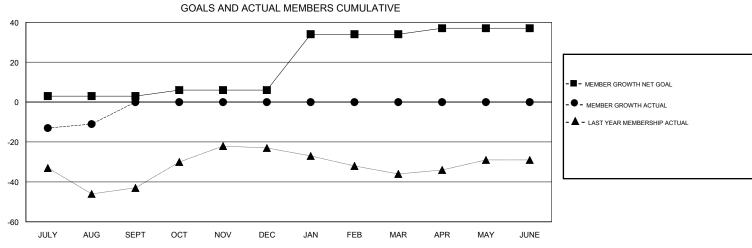

## District 13 OH1

Results as of: 08/31/2017

| DROPPED CLUBS: 0  DROPPED MEMBERS | 6 CLUBS OF 59 ADDED 1 OR MORE NEW MEMBERS | GENDER DISTRIBUTION  MALE 1,362 (79.60%)  FEMALE 349 (20.40%)  Women Percentage Fiscal Year Goal: 27% |
|-----------------------------------|-------------------------------------------|-------------------------------------------------------------------------------------------------------|
| DECEASED 6                        | CLICK HERE FOR CUMULATIVE                 | TOTAL FAMILY UNIT MEMBERS 270                                                                         |
| CLUB CANCELLED 0 OTHER 13         | MEMBERSHIP DATA                           | FAMILY MEMBERS PAYING HALF 138                                                                        |
| TOTAL 19                          |                                           |                                                                                                       |